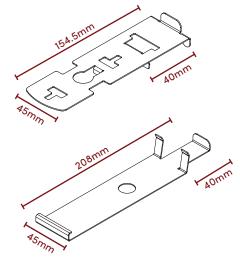

## GENERAL CHARACTERISTICS & PROPERTIES

| MECHANICAL & REOLOGICAL PROPERTIES       | VALUE                       | UNIT | TOLERANCE |
|------------------------------------------|-----------------------------|------|-----------|
| Head clip / Base clip Dimension (110X20) | 134.5x45x25.5 / 188x45x24.2 | mm   | +/- 1.0mm |
| Head clip / Base clip Dimension (110X30) | 144.5x45x25.5 / 198x45x24.2 | mm   | +/- 1.0mm |
| Head clip / Base clip Dimension (110X40) | 154.5x45x25.5 / 208x45x24.2 | mm   | +/- 1.0mm |
| Head clip / Base clip Weight (110X20)    | 0.05 / 0.06                 | Kg   | +/- 5%    |
| Head clip / Base clip Weight (110X30)    | 0.05 / 0.07                 | Kg   | +/- 5%    |
| Head clip / Base clip Weight (110X40)    | 0.05 / 0.07                 | Kg   | +/- 5%    |
| Thickness                                | 1.0                         | mm   | +/- 5%    |
| Hardness                                 | 85                          | HRB  | +/-1      |