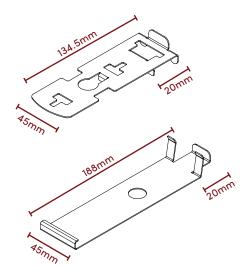

## GENERAL CHARACTERISTICS & PROPERTIES

| MECHANICAL & REOLOGICAL PROPERTIES       | VALUE                       | UNIT | TOLERANCE |
|------------------------------------------|-----------------------------|------|-----------|
| Head clip / Base clip Dimension (110X20) | 134.5x45x25.5 / 188x45x24.2 | mm   | +/- 1.0mm |
| Head clip / Base clip Dimension (110X30) | 144.5x45x25.5 / 198x45x24.2 | mm   | +/- 1.0mm |
| Head clip / Base clip Dimension (110X40) | 154.5x45x25.5 / 208x45x24.2 | mm   | +/- 1.0mm |
| Head clip / Base clip Weight (110X20)    | 0.05 / 0.06                 | Kg   | +/- 5%    |
| Head clip / Base clip Weight (110X30)    | 0.05 / 0.07                 | Kg   | +/- 5%    |
| Head clip / Base clip Weight (110X40)    | 0.05 / 0.07                 | Kg   | +/- 5%    |
| Thickness                                | 1.0                         | mm   | +/- 5%    |
| Hardness                                 | 85                          | HRB  | +/-1      |