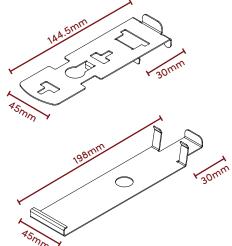

## GENERAL CHARACTERISTICS & PROPERTIES

| MECHANICAL & REOLOGICAL PROPERTIES       | VALUE                       | UNIT | TOLERANCE |
|------------------------------------------|-----------------------------|------|-----------|
| Head clip / Base clip Dimension (110X20) | 134.5x45x25.5 / 188x45x24.2 | mm   | +/- 1.0mm |
| Head clip / Base clip Dimension (110X30) | 144.5x45x25.5 / 198x45x24.2 | mm   | +/- 1.0mm |
| Head clip / Base clip Dimension (110X40) | 154.5x45x25.5 / 208x45x24.2 | mm   | +/- 1.0mm |
| Head clip / Base clip Weight (110X20)    | 0.05 / 0.06                 | Kg   | +/- 5%    |
| Head clip / Base clip Weight (110X30)    | 0.05 / 0.07                 | Kg   | +/- 5%    |
| Head clip / Base clip Weight (110X40)    | 0.05 / 0.07                 | Kg   | +/- 5%    |
| Thickness                                | 1.0                         | mm   | +/- 5%    |
| Hardness                                 | 85                          | HRB  | +/-1      |