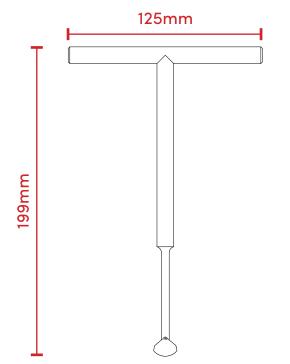

### **GENERAL CHARACTERISTICS & PROPERTIES**

| Cod:E200250120             | UNIT | VALUE        | TOLERANCE +/- |
|----------------------------|------|--------------|---------------|
| Adjustment key DIMENSION   | mm   | 199x125x10.7 | +/- 0.2       |
| Adjustment key WEIGHT      | Kg   | 0.185        | +/- 0.01      |
| Adjustment plate THICKNESS | mm   | 4            | +/- 0.2       |
| HARDNESS                   | HRB  | 85           | +/-1          |