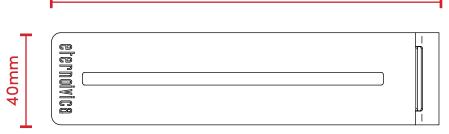

| Cod:P021000220             | UNIT | VALUE     | TOLERANCE +/- |
|----------------------------|------|-----------|---------------|
| Perimeter Spacer DIMENSION | mm   | 168x26x40 | +/- 0.1       |
| Perimeter Spacer WEIGHT    | Kg   | 0.05      | +/- 0.001     |
| THICKNESS                  | mm   | 0.8       | +/- 0.01      |
| HARDNESS                   | HRB  | 85        | +/-1          |